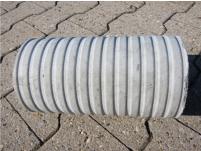

## FZR450/300

Article no.: 1800450300

For setting in concrete or mortar. Grooves all the way around the outside ensure a tight and force-fit bond with the wall.

Picture may differ from selected product