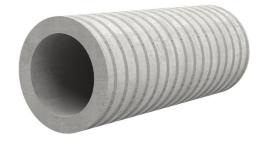

# Fibre cement wall sleeve

## FZR450/300

Article no.: 1800450300

For setting in concrete or mortar. Grooves all the way around the outside ensure a tight and force-fit bond with the wall.

Picture may differ from selected product