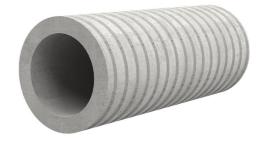

# Fibre cement wall sleeve

## FZR450/400

Article no.: 1800450400

For setting in concrete or mortar. Grooves all the way around the outside ensure a tight and force-fit bond with the wall.

Picture may differ from selected product