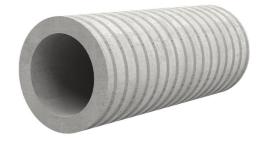

# Fibre cement wall sleeve

## FZR450/500

Article no.: 1800450500

For setting in concrete or mortar. Grooves all the way around the outside ensure a tight and force-fit bond with the wall.

Picture may differ from selected product