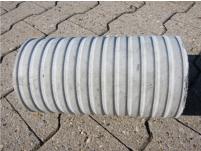

## FZR450/500

Article no.: 1800450500

For setting in concrete or mortar. Grooves all the way around the outside ensure a tight and force-fit bond with the wall.

Picture may differ from selected product