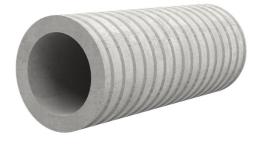

# Fibre cement wall sleeve

FZR450/600

Article no.: 1800450600

For setting in concrete or mortar. Grooves all the way around the outside ensure a tight and force-fit bond with the wall.

Picture may differ from selected product