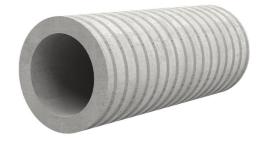

# Fibre cement wall sleeve

## FZR450/700

Article no.: 1800450700

For setting in concrete or mortar. Grooves all the way around the outside ensure a tight and force-fit bond with the wall.

Picture may differ from selected product