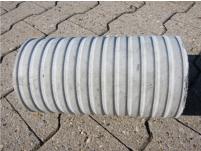

## FZR450/700

Article no.: 1800450700

For setting in concrete or mortar. Grooves all the way around the outside ensure a tight and force-fit bond with the wall.

Picture may differ from selected product

## **FEATURES**

Wall sleeve ID (mm): 450Wall sleeve OD  $\leq$ (mm): 520wall thickness (mm): 700