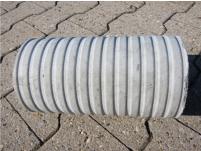

## FZR450/900

Article no.: 1800450900

For setting in concrete or mortar. Grooves all the way around the outside ensure a tight and force-fit bond with the wall.

Picture may differ from selected product

# **PICTURES**

Tel.: +41 62 206 00-70

Fax: +41 62 206 00-79