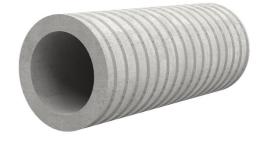

# Fibre cement wall sleeve

## FZR450/900

Article no.: 1800450900

For setting in concrete or mortar. Grooves all the way around the outside ensure a tight and force-fit bond with the wall.

Picture may differ from selected product

## **FEATURES**

Wall sleeve ID (mm): 450Wall sleeve OD  $\leq$ (mm): 520wall thickness (mm): 900