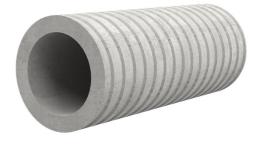

# Fibre cement wall sleeve

FZR450/1000

Article no.: 1800451000

For setting in concrete or mortar. Grooves all the way around the outside ensure a tight and force-fit bond with the wall.

Picture may differ from selected product