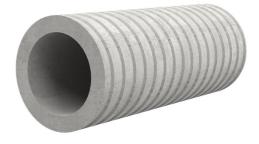

# Fibre cement wall sleeve

FZR450/1200

Article no.: 1800451200

For setting in concrete or mortar. Grooves all the way around the outside ensure a tight and force-fit bond with the wall.

Picture may differ from selected product

#### **Advantages:**

- Suitable for all types of wall
- Optimum connection with the concrete
- Also available in large nominal widths
- Asbestos-free

#### **Application range:**

• Waterproof concrete stress class 1, waterproof concrete stress class 2

### FEATURES

| Wall sleeve ID (mm): | 450  |
|----------------------|------|
| Wall sleeve OD       | ≤    |
| (mm):                | 520  |
| wall thickness (mm): | 1200 |