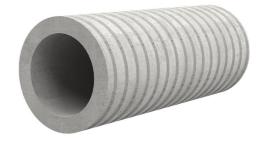

# Fibre cement wall sleeve

# FZR500/200

Article no.: 1800500200

For setting in concrete or mortar. Grooves all the way around the outside ensure a tight and force-fit bond with the wall.

Picture may differ from selected product

### **FEATURES**

Wall sleeve ID (mm): 500 Wall sleeve OD  $\leq$  (mm): 575 wall thickness (mm): 200