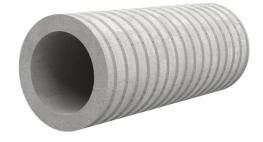

# Fibre cement wall sleeve

# FZR500/240

Article no.: 1800500240

For setting in concrete or mortar. Grooves all the way around the outside ensure a tight and force-fit bond with the wall.

Picture may differ from selected product

## **FEATURES**

Wall sleeve ID (mm): 500 Wall sleeve OD  $\leq$  (mm): 575 wall thickness (mm): 240