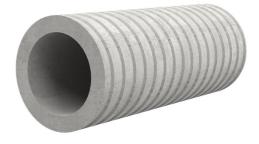

# Fibre cement wall sleeve

FZR500/250

Article no.: 1800500250

For setting in concrete or mortar. Grooves all the way around the outside ensure a tight and force-fit bond with the wall.

Picture may differ from selected product

### FEATURES

| Wall sleeve ID (mm): | 500 |
|----------------------|-----|
| Wall sleeve OD       | ≤   |
| (mm):                | 575 |
| wall thickness (mm): | 250 |