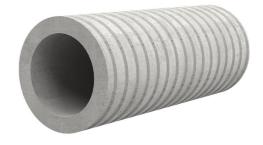

# Fibre cement wall sleeve

# FZR500/300

Article no.: 1800500300

For setting in concrete or mortar. Grooves all the way around the outside ensure a tight and force-fit bond with the wall.

Picture may differ from selected product