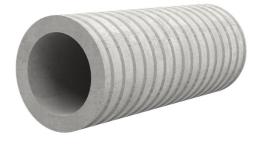

# Fibre cement wall sleeve

FZR500/350

Article no.: 1800500350

For setting in concrete or mortar. Grooves all the way around the outside ensure a tight and force-fit bond with the wall.

Picture may differ from selected product