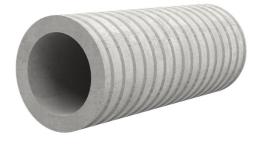

# Fibre cement wall sleeve

FZR500/400

Article no.: 1800500400

For setting in concrete or mortar. Grooves all the way around the outside ensure a tight and force-fit bond with the wall.

Picture may differ from selected product