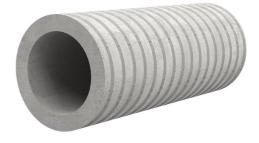

# Fibre cement wall sleeve

FZR500/500

Article no.: 1800500500

For setting in concrete or mortar. Grooves all the way around the outside ensure a tight and force-fit bond with the wall.

Picture may differ from selected product

#### **Advantages:**

- Suitable for all types of wall
- Optimum connection with the concrete
- Also available in large nominal widths
- Asbestos-free

#### **Application range:**

• Waterproof concrete stress class 1, waterproof concrete stress class 2

### FEATURES

| Wall sleeve ID (mm): | 500 |
|----------------------|-----|
| Wall sleeve OD       | ≤   |
| (mm):                | 575 |
| wall thickness (mm): | 500 |