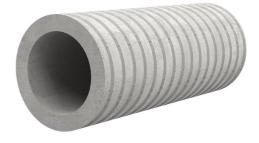

# Fibre cement wall sleeve

FZR500/600

Article no.: 1800500600

For setting in concrete or mortar. Grooves all the way around the outside ensure a tight and force-fit bond with the wall.

Picture may differ from selected product

#### **Advantages:**

- Suitable for all types of wall
- Optimum connection with the concrete
- Also available in large nominal widths
- Asbestos-free

#### **Application range:**

• Waterproof concrete stress class 1, waterproof concrete stress class 2