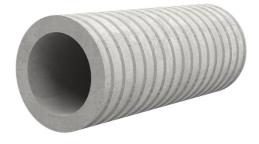

# Fibre cement wall sleeve

FZR500/700

Article no.: 1800500700

For setting in concrete or mortar. Grooves all the way around the outside ensure a tight and force-fit bond with the wall.

Picture may differ from selected product

#### **Advantages:**

- Suitable for all types of wall
- Optimum connection with the concrete
- Also available in large nominal widths
- Asbestos-free

#### **Application range:**

• Waterproof concrete stress class 1, waterproof concrete stress class 2