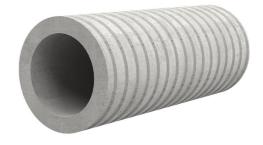

## FZR500/800

Article no.: 1800500800

For setting in concrete or mortar. Grooves all the way around the outside ensure a tight and force-fit bond with the wall.

Picture may differ from selected product

## **FEATURES**

Wall sleeve ID (mm): 500 Wall sleeve OD  $\leq$  (mm): 575 wall thickness (mm): 800