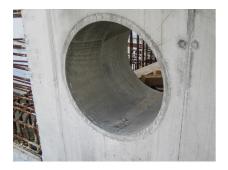

# Fibre cement wall sleeve

## FZR500/1000

Article no.: 1800501000

For setting in concrete or mortar. Grooves all the way around the outside ensure a tight and force-fit bond with the wall.



Picture may differ from selected product

## **FACTS**

#### **Advantages:**

- Suitable for all types of wall
- Optimum connection with the concrete
- Also available in large nominal widths
- Asbestos-free

## **Application range:**

• Waterproof concrete stress class 1, waterproof concrete stress class 2

## **FEATURES**

Wall sleeve ID (mm): 500
Wall sleeve OD  $\leq$ (mm): 575
wall thickness (mm): 1000

# **PICTURES**







Tel.: +41 62 206 00-70

Fax: +41 62 206 00-79