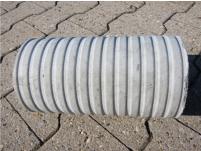

# Fibre cement wall sleeve

## FZR500/1000

Article no.: 1800501000

For setting in concrete or mortar. Grooves all the way around the outside ensure a tight and force-fit bond with the wall.



Picture may differ from selected product

## **FACTS**

#### **Advantages:**

- Suitable for all types of wall
- Optimum connection with the concrete
- Also available in large nominal widths
- Asbestos-free

## **Application range:**

• Waterproof concrete stress class 1, waterproof concrete stress class 2

## **FEATURES**

Wall sleeve ID (mm): 500
Wall sleeve OD  $\leq$ (mm): 575
wall thickness (mm): 1000

# **PICTURES**







Tel.: +41 62 206 00-70

Fax: +41 62 206 00-79