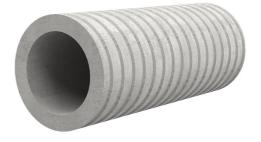

# Fibre cement wall sleeve

## FZR500/1000

Article no.: 1800501000

For setting in concrete or mortar. Grooves all the way around the outside ensure a tight and force-fit bond with the wall.

Picture may differ from selected product