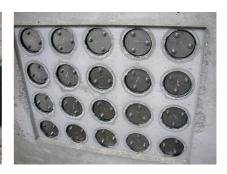

# Fibre cement wall sleeve

## FZR500/1000

Article no.: 1800501000

For setting in concrete or mortar. Grooves all the way around the outside ensure a tight and force-fit bond with the wall.



Picture may differ from selected product

## **FACTS**

#### **Advantages:**

- Suitable for all types of wall
- Optimum connection with the concrete
- Also available in large nominal widths
- Asbestos-free

## **Application range:**

• Waterproof concrete stress class 1, waterproof concrete stress class 2

## **FEATURES**

Wall sleeve ID (mm): 500
Wall sleeve OD  $\leq$ (mm): 575
wall thickness (mm): 1000

# **PICTURES**







Tel.: +41 62 206 00-70

Fax: +41 62 206 00-79