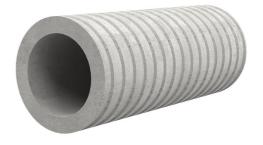

# Fibre cement wall sleeve

## FZR500/1200

Article no.: 1800501200

For setting in concrete or mortar. Grooves all the way around the outside ensure a tight and force-fit bond with the wall.

Picture may differ from selected product

## **FEATURES**

Wall sleeve ID (mm): 500
Wall sleeve OD  $\leq$ (mm): 575
wall thickness (mm): 1200