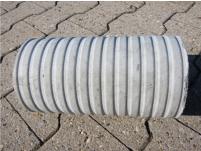

# Fibre cement wall sleeve

## FZR600/200

Article no.: 1800600200

For setting in concrete or mortar. Grooves all the way around the outside ensure a tight and force-fit bond with the wall.

Picture may differ from selected product

### **FEATURES**

Wall sleeve ID (mm): 600Wall sleeve OD  $\leq$ (mm): 680wall thickness (mm): 200