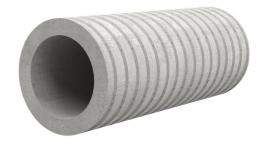

# Fibre cement wall sleeve

## FZR600/200

Article no.: 1800600200

For setting in concrete or mortar. Grooves all the way around the outside ensure a tight and force-fit bond with the wall.

Picture may differ from selected product

### **FEATURES**

Wall sleeve ID (mm): 600Wall sleeve OD  $\leq$ (mm): 680wall thickness (mm): 200