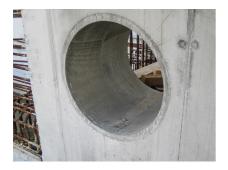

# Fibre cement wall sleeve

## FZR600/200

Article no.: 1800600200

For setting in concrete or mortar. Grooves all the way around the outside ensure a tight and force-fit bond with the wall.

Picture may differ from selected product

## **Application range:**

• Waterproof concrete stress class 1, waterproof concrete stress class 2