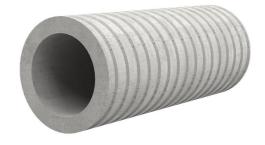

## Fibre cement wall sleeve

## FZR600/240

Article no.: 1800600240

For setting in concrete or mortar. Grooves all the way around the outside ensure a tight and force-fit bond with the wall.

Picture may differ from selected product

#### **Advantages:**

- Suitable for all types of wall
- Optimum connection with the concrete
- Also available in large nominal widths
- Asbestos-free

### **FEATURES**

Wall sleeve ID (mm): 600Wall sleeve OD  $\leq$ (mm): 680wall thickness (mm): 240