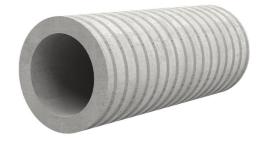

## Fibre cement wall sleeve

# FZR600/250

Article no.: 1800600250

For setting in concrete or mortar. Grooves all the way around the outside ensure a tight and force-fit bond with the wall.

Picture may differ from selected product