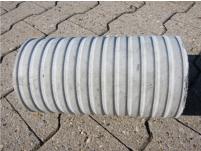

## Fibre cement wall sleeve

# FZR600/250

Article no.: 1800600250

For setting in concrete or mortar. Grooves all the way around the outside ensure a tight and force-fit bond with the wall.

Picture may differ from selected product