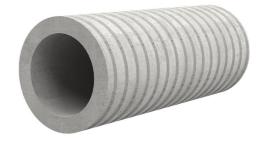

# FZR600/300

Article no.: 1800600300

For setting in concrete or mortar. Grooves all the way around the outside ensure a tight and force-fit bond with the wall.

Picture may differ from selected product

## **FEATURES**

Wall sleeve ID (mm): 600Wall sleeve OD  $\leq$ (mm): 680wall thickness (mm): 300