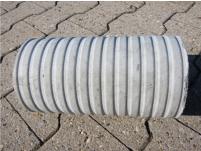

# Fibre cement wall sleeve

## FZR600/350

Article no.: 1800600351

For setting in concrete or mortar. Grooves all the way around the outside ensure a tight and force-fit bond with the wall.

Picture may differ from selected product