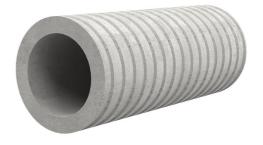

# Fibre cement wall sleeve

## FZR600/350

Article no.: 1800600351

For setting in concrete or mortar. Grooves all the way around the outside ensure a tight and force-fit bond with the wall.

Picture may differ from selected product

### **FEATURES**

Wall sleeve ID (mm): 600Wall sleeve OD  $\leq$ (mm): 680wall thickness (mm): 350