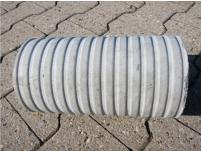

# FZR600/365

Article no.: 1800600365

For setting in concrete or mortar. Grooves all the way around the outside ensure a tight and force-fit bond with the wall.

Picture may differ from selected product