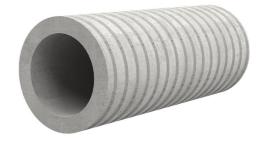

# Fibre cement wall sleeve

# FZR600/365

Article no.: 1800600365

For setting in concrete or mortar. Grooves all the way around the outside ensure a tight and force-fit bond with the wall.

Picture may differ from selected product