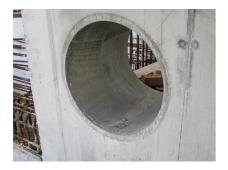

## Fibre cement wall sleeve

## FZR600/400

Article no.: 1800600400

For setting in concrete or mortar. Grooves all the way around the outside ensure a tight and force-fit bond with the wall.



Picture may differ from selected product

### **FACTS**

#### **Advantages:**

- Suitable for all types of wall
- Optimum connection with the concrete
- Also available in large nominal widths
- Asbestos-free

### **Application range:**

• Waterproof concrete stress class 1, waterproof concrete stress class 2

### **FEATURES**

Wall sleeve ID (mm): 600Wall sleeve OD  $\leq$ (mm): 680wall thickness (mm): 400

# **PICTURES**







Tel.: +41 62 206 00-70

Fax: +41 62 206 00-79