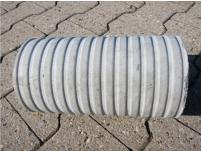

## Fibre cement wall sleeve

## FZR600/400

Article no.: 1800600400

For setting in concrete or mortar. Grooves all the way around the outside ensure a tight and force-fit bond with the wall.



Picture may differ from selected product

### **FACTS**

#### **Advantages:**

- Suitable for all types of wall
- Optimum connection with the concrete
- Also available in large nominal widths
- Asbestos-free

### **Application range:**

• Waterproof concrete stress class 1, waterproof concrete stress class 2

### **FEATURES**

Wall sleeve ID (mm): 600Wall sleeve OD  $\leq$ (mm): 680wall thickness (mm): 400

# **PICTURES**







Tel.: +41 62 206 00-70

Fax: +41 62 206 00-79