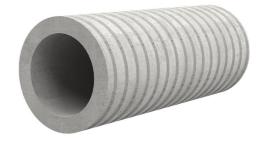

## Fibre cement wall sleeve

## FZR600/400

Article no.: 1800600400

For setting in concrete or mortar. Grooves all the way around the outside ensure a tight and force-fit bond with the wall.

Picture may differ from selected product