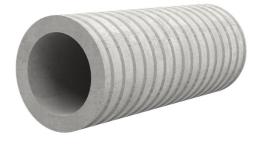

# Fibre cement wall sleeve

FZR600/600

Article no.: 1800600600

For setting in concrete or mortar. Grooves all the way around the outside ensure a tight and force-fit bond with the wall.

Picture may differ from selected product