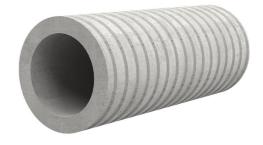

# Fibre cement wall sleeve

## FZR600/700

Article no.: 1800600700

For setting in concrete or mortar. Grooves all the way around the outside ensure a tight and force-fit bond with the wall.

Picture may differ from selected product

## **FEATURES**

Wall sleeve ID (mm): 600Wall sleeve OD  $\leq$ (mm): 680wall thickness (mm): 700