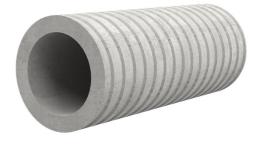

# Fibre cement wall sleeve

FZR600/800

Article no.: 1800600800

For setting in concrete or mortar. Grooves all the way around the outside ensure a tight and force-fit bond with the wall.

Picture may differ from selected product

#### **Advantages:**

- Suitable for all types of wall
- Optimum connection with the concrete
- Also available in large nominal widths
- Asbestos-free

#### **Application range:**

• Waterproof concrete stress class 1, waterproof concrete stress class 2

### FEATURES

| Wall sleeve ID (mm): | 600 |
|----------------------|-----|
| Wall sleeve OD       | ≤   |
| (mm):                | 680 |
| wall thickness (mm): | 800 |