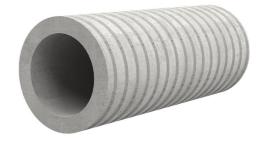

# Fibre cement wall sleeve

# FZR600/900

Article no.: 1800600900

For setting in concrete or mortar. Grooves all the way around the outside ensure a tight and force-fit bond with the wall.

Picture may differ from selected product