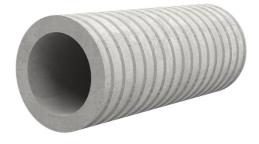

# Fibre cement wall sleeve

FZR600/1000

Article no.: 1800601000

For setting in concrete or mortar. Grooves all the way around the outside ensure a tight and force-fit bond with the wall.

Picture may differ from selected product

#### **Advantages:**

- Suitable for all types of wall
- Optimum connection with the concrete
- Also available in large nominal widths
- Asbestos-free

#### **Application range:**

• Waterproof concrete stress class 1, waterproof concrete stress class 2

### FEATURES

| Wall sleeve ID (mm): | 600  |
|----------------------|------|
| Wall sleeve OD       | ≤    |
| (mm):                | 680  |
| wall thickness (mm): | 1000 |