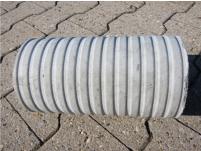

## FZR700/120

Article no.: 1800700120

For setting in concrete or mortar. Grooves all the way around the outside ensure a tight and force-fit bond with the wall.

Picture may differ from selected product