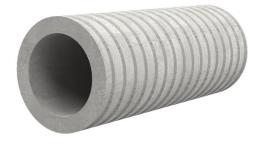

## Fibre cement wall sleeve

## FZR700/120

Article no.: 1800700120

For setting in concrete or mortar. Grooves all the way around the outside ensure a tight and force-fit bond with the wall.

Picture may differ from selected product