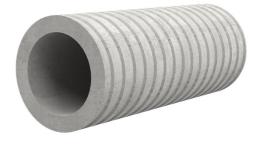

# Fibre cement wall sleeve

FZR700/200

Article no.: 1800700200

For setting in concrete or mortar. Grooves all the way around the outside ensure a tight and force-fit bond with the wall.

Picture may differ from selected product

#### **Advantages:**

- Suitable for all types of wall
- Optimum connection with the concrete
- Also available in large nominal widths
- Asbestos-free

#### **Application range:**

• Waterproof concrete stress class 1, waterproof concrete stress class 2

### FEATURES

| Wall sleeve ID (mm): | 700 |
|----------------------|-----|
| Wall sleeve OD       | ≤   |
| (mm):                | 800 |
| wall thickness (mm): | 200 |