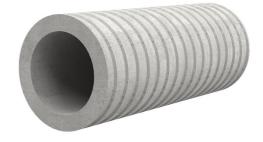

## Fibre cement wall sleeve

## FZR700/240

Article no.: 1800700240

For setting in concrete or mortar. Grooves all the way around the outside ensure a tight and force-fit bond with the wall.

Picture may differ from selected product