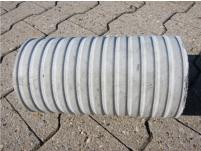

## FZR700/240

Article no.: 1800700240

For setting in concrete or mortar. Grooves all the way around the outside ensure a tight and force-fit bond with the wall.

Picture may differ from selected product