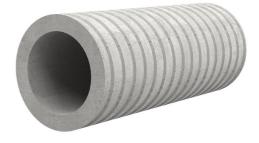

# Fibre cement wall sleeve

FZR700/250

Article no.: 1800700250

For setting in concrete or mortar. Grooves all the way around the outside ensure a tight and force-fit bond with the wall.

Picture may differ from selected product

### FEATURES

| Wall sleeve ID (mm): | 700 |
|----------------------|-----|
| Wall sleeve OD       | ≤   |
| (mm):                | 800 |
| wall thickness (mm): | 250 |