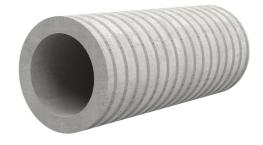

# FZR700/300

Article no.: 1800700300

For setting in concrete or mortar. Grooves all the way around the outside ensure a tight and force-fit bond with the wall.

Picture may differ from selected product