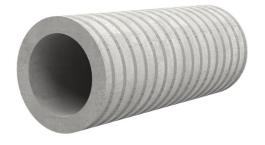

# FZR700/350

Article no.: 1800700351

For setting in concrete or mortar. Grooves all the way around the outside ensure a tight and force-fit bond with the wall.

Picture may differ from selected product