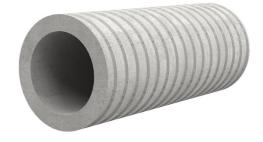

# Fibre cement wall sleeve

# FZR700/365

Article no.: 1800700365

For setting in concrete or mortar. Grooves all the way around the outside ensure a tight and force-fit bond with the wall.

Picture may differ from selected product