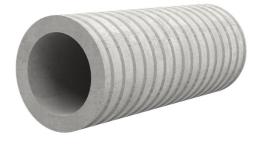

# Fibre cement wall sleeve

FZR700/400

Article no.: 1800700400

For setting in concrete or mortar. Grooves all the way around the outside ensure a tight and force-fit bond with the wall.

Picture may differ from selected product

#### **Advantages:**

- Suitable for all types of wall
- Optimum connection with the concrete
- Also available in large nominal widths
- Asbestos-free

#### **Application range:**

• Waterproof concrete stress class 1, waterproof concrete stress class 2

### FEATURES

| Wall sleeve ID (mm): | 700 |
|----------------------|-----|
| Wall sleeve OD       | ≤   |
| (mm):                | 800 |
| wall thickness (mm): | 400 |