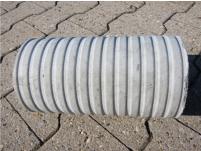

# Fibre cement wall sleeve

## FZR700/500

Article no.: 1800700500

For setting in concrete or mortar. Grooves all the way around the outside ensure a tight and force-fit bond with the wall.

Picture may differ from selected product