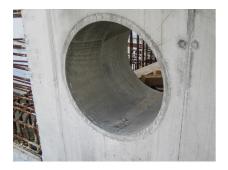

## **Application range:**

• Waterproof concrete stress class 1, waterproof concrete stress class 2

## **FEATURES**

Wall sleeve ID (mm): 700
Wall sleeve OD  $\leq$ (mm): 800
wall thickness (mm): 500