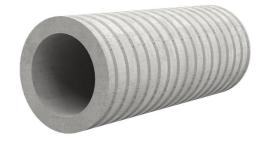

# Fibre cement wall sleeve

## FZR700/500

Article no.: 1800700500

For setting in concrete or mortar. Grooves all the way around the outside ensure a tight and force-fit bond with the wall.

Picture may differ from selected product