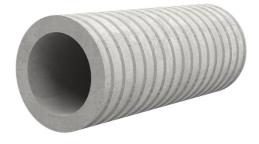

# Fibre cement wall sleeve

FZR700/600

Article no.: 1800700600

For setting in concrete or mortar. Grooves all the way around the outside ensure a tight and force-fit bond with the wall.

Picture may differ from selected product