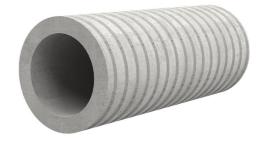

# Fibre cement wall sleeve

## FZR700/700

Article no.: 1800700700

For setting in concrete or mortar. Grooves all the way around the outside ensure a tight and force-fit bond with the wall.

Picture may differ from selected product