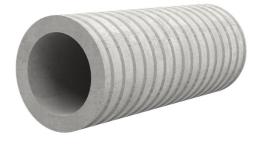

# Fibre cement wall sleeve

FZR700/800

Article no.: 1800700800

For setting in concrete or mortar. Grooves all the way around the outside ensure a tight and force-fit bond with the wall.

Picture may differ from selected product

#### **Advantages:**

- Suitable for all types of wall
- Optimum connection with the concrete
- Also available in large nominal widths
- Asbestos-free

#### **Application range:**

• Waterproof concrete stress class 1, waterproof concrete stress class 2