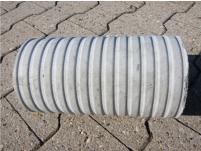

# Fibre cement wall sleeve

## FZR700/1000

Article no.: 1800701000

For setting in concrete or mortar. Grooves all the way around the outside ensure a tight and force-fit bond with the wall.

Picture may differ from selected product