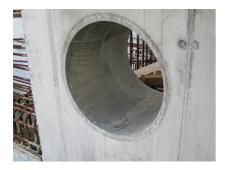

## **Application range:**

• Waterproof concrete stress class 1, waterproof concrete stress class 2

### **FEATURES**

Wall sleeve ID (mm): 700
Wall sleeve OD  $\leq$  (mm): 800
wall thickness (mm): 1000