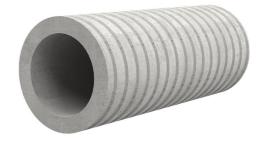

# Fibre cement wall sleeve

## FZR700/1000

Article no.: 1800701000

For setting in concrete or mortar. Grooves all the way around the outside ensure a tight and force-fit bond with the wall.

Picture may differ from selected product