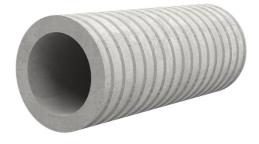

# Fibre cement wall sleeve

FZR700/1200

Article no.: 1800701200

For setting in concrete or mortar. Grooves all the way around the outside ensure a tight and force-fit bond with the wall.

Picture may differ from selected product