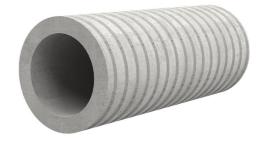

## FZR800/200

Article no.: 1800800200

For setting in concrete or mortar. Grooves all the way around the outside ensure a tight and force-fit bond with the wall.

Picture may differ from selected product

### **FEATURES**

Wall sleeve ID (mm): 800
Wall sleeve OD  $\leq$ (mm): 910
wall thickness (mm): 200