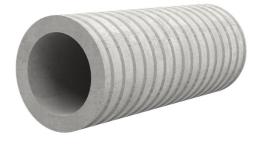

# Fibre cement wall sleeve

FZR800/240

Article no.: 1800800240

For setting in concrete or mortar. Grooves all the way around the outside ensure a tight and force-fit bond with the wall.

Picture may differ from selected product

#### **Advantages:**

- Suitable for all types of wall
- Optimum connection with the concrete
- Also available in large nominal widths
- Asbestos-free

#### **Application range:**

• Waterproof concrete stress class 1, waterproof concrete stress class 2

### FEATURES

| Wall sleeve ID (mm): | 800 |
|----------------------|-----|
| Wall sleeve OD       | ≤   |
| (mm):                | 910 |
| wall thickness (mm): | 240 |