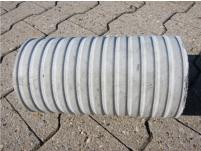

## FZR800/250

Article no.: 1800800250

For setting in concrete or mortar. Grooves all the way around the outside ensure a tight and force-fit bond with the wall.

Picture may differ from selected product