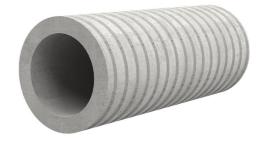

## Fibre cement wall sleeve

## FZR800/250

Article no.: 1800800250

For setting in concrete or mortar. Grooves all the way around the outside ensure a tight and force-fit bond with the wall.

Picture may differ from selected product