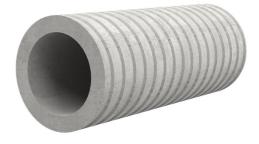

# Fibre cement wall sleeve

FZR800/300

Article no.: 1800800300

For setting in concrete or mortar. Grooves all the way around the outside ensure a tight and force-fit bond with the wall.

Picture may differ from selected product

#### **Advantages:**

- Suitable for all types of wall
- Optimum connection with the concrete
- Also available in large nominal widths
- Asbestos-free

#### **Application range:**

• Waterproof concrete stress class 1, waterproof concrete stress class 2

### FEATURES

| Wall sleeve ID (mm): | 800 |
|----------------------|-----|
| Wall sleeve OD       | ≤   |
| (mm):                | 910 |
| wall thickness (mm): | 300 |